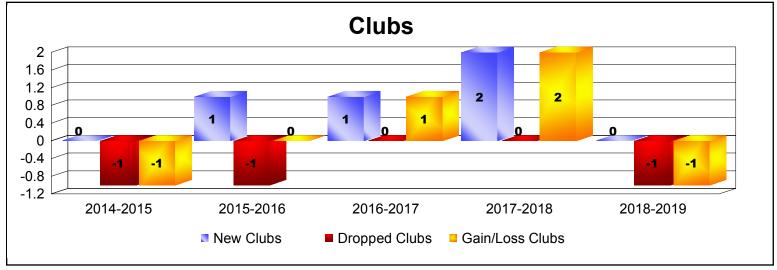

District 23 C

As of June 2019 Cumulative

| Year      | New<br>Clubs | Dropped<br>Clubs | Gain/<br>Loss<br>Clubs | New<br>Members | Charter<br>Members | Reinstate<br>Members | Transfer<br>Members | Total<br>Member<br>Added | Total<br>Members<br>Dropped | Gain/<br>Loss<br>Members |
|-----------|--------------|------------------|------------------------|----------------|--------------------|----------------------|---------------------|--------------------------|-----------------------------|--------------------------|
| 2014-2015 | 0            | -1               | -1                     | 142            | 2                  | 8                    | 6                   | 158                      | -191                        | -33                      |
| 2015-2016 | 1            | -1               | 0                      | 120            | 27                 | 4                    | 4                   | 155                      | -210                        | -55                      |
| 2016-2017 | 1            | 0                | 1                      | 173            | 34                 | 7                    | 5                   | 219                      | -187                        | 32                       |
| 2017-2018 | 2            | 0                | 2                      | 163            | 51                 | 18                   | 8                   | 240                      | -237                        | 3                        |
| 2018-2019 | 0            | -1               | -1                     | 143            | 10                 | 6                    | 3                   | 162                      | -185                        | -23                      |
| Average   | 1            | -1               | 0                      | 148            | 25                 | 9                    | 5                   | 187                      | -202                        | -15                      |