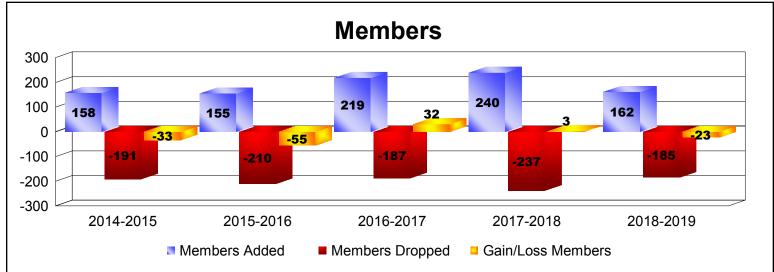

District 23 C

As of June 2019 Cumulative

| Year      | New<br>Clubs | Dropped<br>Clubs | Gain/<br>Loss<br>Clubs | New<br>Members | Charter<br>Members | Reinstate<br>Members | Transfer<br>Members | Total<br>Member<br>Added | Total<br>Members<br>Dropped | Gain/<br>Loss<br>Members |
|-----------|--------------|------------------|------------------------|----------------|--------------------|----------------------|---------------------|--------------------------|-----------------------------|--------------------------|
| 2014-2015 | 0            | -1               | -1                     | 142            | 2                  | 8                    | 6                   | 158                      | -191                        | -33                      |
| 2015-2016 | 1            | -1               | 0                      | 120            | 27                 | 4                    | 4                   | 155                      | -210                        | -55                      |
| 2016-2017 | 1            | 0                | 1                      | 173            | 34                 | 7                    | 5                   | 219                      | -187                        | 32                       |
| 2017-2018 | 2            | 0                | 2                      | 163            | 51                 | 18                   | 8                   | 240                      | -237                        | 3                        |
| 2018-2019 | 0            | -1               | -1                     | 143            | 10                 | 6                    | 3                   | 162                      | -185                        | -23                      |
| Average   | 1            | -1               | 0                      | 148            | 25                 | 9                    | 5                   | 187                      | -202                        | -15                      |